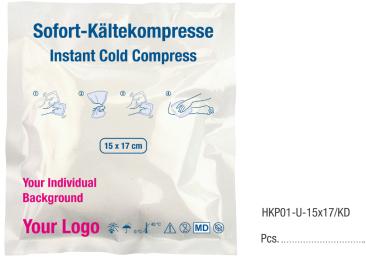

## It's that easy!

1. Enter the desired quantities and design requests here.\*

Delivery times and minimum order quantities: 12 - 16 weeks | From 10.000 pieces, plus printing costs

Sofort-Kältekompresse Instant Cold Compress

rt-Kältekomp

\*Logo and background can be customized, the texts remain unchanged.

|  | _ |
|--|---|
|--|---|