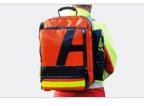

# **MEDpack – The Next Generation of Emergency Backpacks**

INNOVATIVE U | VERSATILE ((NFC))

# **EMS**

Discover the next generation of emergency backpacks in our AEROcase® – EMS series. We are pleased to present our new concept – the "MEDpack", with a total of four models: AEROcase® – MEDpack Basic, SEG, AED and Ampoule. Our EMS series ensures professionalism for maximum operational readiness to meet the various requirements of a comprehensive emergency care.

### The new features

- With hook-and-loop or magnetic system in the lower shell: We offer you maximum flexibility!
- Minimized modular bags: 4 optimised standard modular bags for more storage options as well as additional sets for oxygen, the front pockets and medication
- New carrying system for additional comfort: back carrying straps with improved padding including chest strap and arrangement for different body shapes
- Rand new design: facelift of the previous EMS Emergency Backpacks, with AEROcase® MEDpack Basic as standard model with enlarged front pockets, alternatively for specific areas of application such as SEG, AED and medication
- AEROcase® SMART BAGtag: retrofittable NFC chips for reading and writing personal data via smartphone (HF, range up to 2 m)
- All lower shells have the same design, only the upper shells indicate the different MEDpack version.