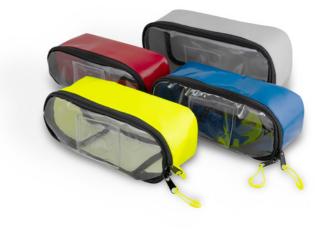

# **New Standard Colour – Luminous Red (RAL 3024)**

WEARBAG | RPL1C | RBS1 | RBM1 | RBL1

Our proven clothing bag of the EMS+ series as well as the emergency backpack and emergency bags of the First Responder series are now available in Luminous Red! These eye-catching companions ensure maximum visibility and safety in critical situations.

# Now available