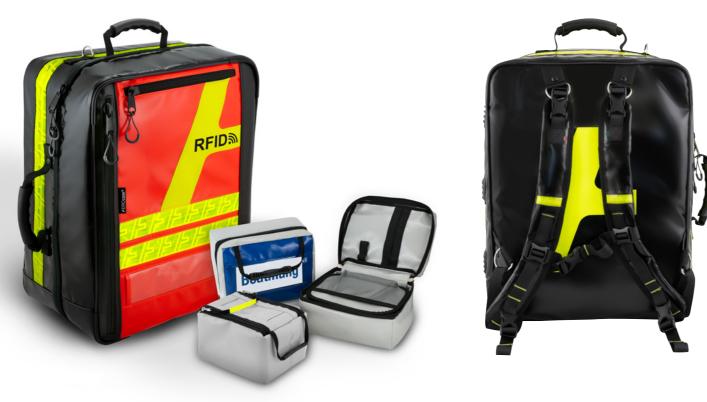

# **Modular System 3.0**

# **EMS**

Our AEROcase® – Modular System consists of our PROpack Emergency Backpack or the PRObag Emergency bag, along with a wide range of customizable modular bags and containers. Thanks to the system's exceptional flexibility and organisation, your emergency bag becomes a personal game of Tetris. The components are handcrafted and stand out for their durability under the toughest operating conditions.

### The new features

- □ Up to 1200 q / system lighter: weight reduction through optimized manufacturing processes
- New carrying system for added comfort: back carrying straps with improved padding, including chest strap as well as arrangement for different body shapes
- AEROcase® SMART BAGtag: integrated RFID chips (UHF, range up to 30 m) with read and write function via scanner, from the backpack down to the smallest modular bag or container – for automatic inventory control in your RFID system and much more!