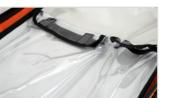

# **MEDpack SEG**

# **EMS**

Extremely durable emergency backpack EMS of the next generation in "Extra Large", in a slim design, made of AEROtex® — PLAN (Tarpaulin). Developed for continuous use in emergency medical services and for MANV scenarios. Ensures safe transport of emergency equipment with maximum carrying comfort and large capacity.

- Lower shell with sewn-in hook-and-loop system for 4 modular bags with hook and loop fastening or, alternatively, with a welded magnetic system (3 x 5 grid) for 4 matching modular bags (multicolour – 1x XL, 3x L)
- Optional supplementary modular bag set for oxygen
- Inside of the lid with various compartments and loops, suitable for documentation such as medical emergency triage tags (Met-Tags), for small equipment and pens
- With flat front compartment, suitable for e.g. clipboard
- With numerous details, such as comfort carrying handles, removable padded back carrying straps, bidirectional zippers, reinforced bottom protection and much more

### Successor to the "SEG XL"

Inside of the lid with various

compartments and loops

For small equipment and pens

Application example

ion ovemple