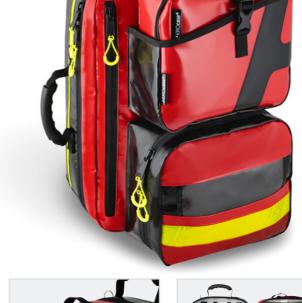

# **MEDpack Basic**

# **EMS**

Extremely durable emergency backpack EMS of the next generation in "Extra Large", made of AEROtex® – PLAN (Tarpaulin), developed for continuous use in emergency medical services. Ensures safe transport of emergency equipment with maximum carrying comfort and especially large capacity.

- Lower shell with sewn-in hook-and-loop system for 4 modular bags with hook-and-loop fastening or, alternatively, with a welded magnetic system (3 x 5 grid) for 4 matching modular bags (multicolour – 1x XL, 3x L)
- Optional supplementary modular bag set for oxygen as well as a modular bag set and precisely adapted, revised MCAL2 ampoule case for the front pockets
- Upper shell with hinged front wall as well as numerous transparent compartments and fixation loops
- 2 particularly large front pockets and a flat front compartment,
   2 small and 1 elongated side pocket
- With numerous details, such as comfort carrying handles, removable padded back carrying straps, bidirectional zippers, reinforced bottom protection and much more