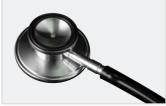

# **FEROcheck®**

# **Stethoscopes – Single Head and Dual Head**

Single head stethoscope for indirect listening of the internal organs, especially of the heart and lung, ideal for quick and frequent use. Very good sound transmission, robust workmanship, durable and latex-free. Additional variant available as a dual head stethoscope, suitable for multifunctional use and daily application. Lightweight and robust model, with high acoustic quality thanks to the ultra-sensitive membrane for transmitting high frequencies and isolating low frequencies.

- · Reusable, suitable for adults
- Easy to use
- Robust and solid workmanship, particularly durable
- · Very good sound transmission due to PVC tubing
- Also for use with a sphygmomanometer, such as the AEROcheck® Aneroid Sphygmomanometers

### Now available

Further information at a glance!

Single head stethoscope

Dual head stethoscope

Application example