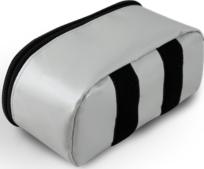

# **Modular Bag Set Standard**

# **EMS**

All MEDpacks come standard with four precisely fitting, colour-coded modular bags, which have been further optimised and are especially notable for their generous storage space.

| Colour                      | Hook-and-loop system | Magnetic system |
|-----------------------------|----------------------|-----------------|
| Container - Red             | Size L               | Grid 1 x 4      |
| Container - Luminous Yellow | Size L               | Grid 1 x 4      |
| Container - Blue            | Size L               | Grid 1 x 4      |
| Container - Grey            | Size XL              | Grid 4 x 1      |

Variant with magnets

Variant with hook-and-loop