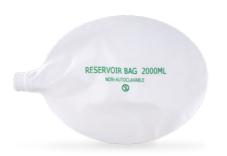

# **F**ERObag®

# Manual Resuscitator Sets | SEBS

# NEW QUALITY IN THE SINGLE-USE SECTOR

High-quality SEBS manual resuscitators, available as a set: consisting of resuscitator, up to 3 PVC resuscitation masks as well as reservoir bag and 2 m oxygen safety tubing. Available sets for adults, children and infants. Supplied in a carrying bag, with individually packed components.

- · High-quality and environmentally friendly SEBS material
- · Biocompatible: skin-friendly, without causing allergic reactions
- Flexible and elastic with high tear resistance
- Excellent ozone and weather resistance
- Latex- and phthalate-free components (only the O<sub>2</sub> tubing contains PHT / DINP)
- Easy handling and secure hold thanks to the easy-to-grip surface structure
- Precision-fit connectors in accordance with DIN EN ISO 5356
- With rotatable patient connection cone, pressure relief valve, all-in-one intake valve with integrated reservoir valve and separate connection for 6 mm oxygen tubings
- Powerful, user-friendly and patient-orientated as well as robust even under the toughest operating conditions combined with a high level of
  ease of use
- Very responsive bag with minimal mechanical resistance

### Now available

A complete overview of all manual resuscitator sets can be found here!

Application example

Different mask sizes available Applie