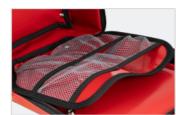

# **EMS**

All MEDpacks are supplied with 4 standard modular bags, which can also be reordered individually. Depending on the choice of the emergency backpack, the modular bags have either a hook-and-loop or magnetic system (3 x 5 grid). We also offer additional sets for oxygen and front pockets.

# The variants

- Modular Bag Set "Standard" with hook-and-loop / magnet
- Modular Bag Set "Oxygen Accessory", with hook-and-loop / magnet
- Modular Bag Set "Accessory Front", with hook-and-loop

Application example

# **Modular Bag Set Standard**

# **EMS**

All MEDpacks come standard with four precisely fitting, colour-coded modular bags, which have been further optimised and are especially notable for their generous storage space.

| Colour                      | Hook-and-loop system | Magnetic system |
|-----------------------------|----------------------|-----------------|
| Container - Red             | Size L               | Grid 1 x 4      |
| Container - Luminous Yellow | Size L               | Grid 1 x 4      |
| Container - Blue            | Size L               | Grid 1 x 4      |
| Container - Grey            | Size XL              | Grid 4 x 1      |