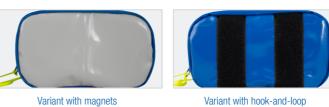

# The variants

- Modular Bag Set "Standard" with hook-and-loop / magnet
- Modular Bag Set "Oxygen Accessory", with hook-and-loop / magnet
- Modular Bag Set "Accessory Front", with hook-and-loop

Application example

Variant with magnets

Variant with hook-and-loop