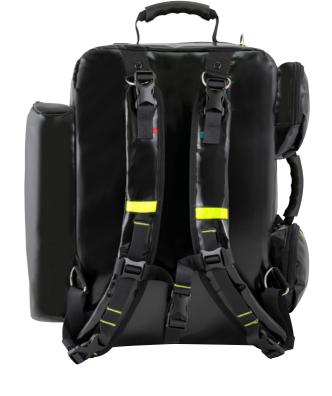

### The new features

- □ Up to 1200 q / system lighter: weight reduction through optimized manufacturing processes
- New carrying system for added comfort: back carrying straps with improved padding, including chest strap as well as arrangement for different body shapes
- AEROcase® SMART BAGtag: integrated RFID chips (UHF, range up to 30 m) with read and write function via scanner, from the backpack down to the smallest modular bag or container – for automatic inventory control in your RFID system and much more!

### **Available from approx. Q4/2025**

Improved carrying system

Includes chest strap for a secure fit

Application example

Further information on the SMART BAGtag with RFID or NFC