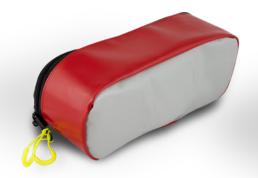

# **Modular Bag MCAL 2.0 Ampoule Case**

# **EMS**

Ampoule case of the next generation in "Large" made of AEROtex® -PLAN (Tarpaulin) for the shatter-proof storage of ampoules, cannulas and syringes.

- Choice of three removable ampoule rail systems
- EASY Click
- Aluminum rails (similar to the "Ulmer Koffer")
- · Stable removable divider with spacious mesh pockets for syringes, cannulas, etc.
- All-round integrated padding protects the contents from shattering
- Generous transparent window for parts list / labelling
- · Bidirectional zipper with zipper puller

### Precisely developed for the MEDpack Series - suitable for MEDpack Basic and Ampoule Front Pockets

Large ampoule case with extensive storage space

Choice of three ampoule rail systems

Divider with spacious mesh pockets

Application example