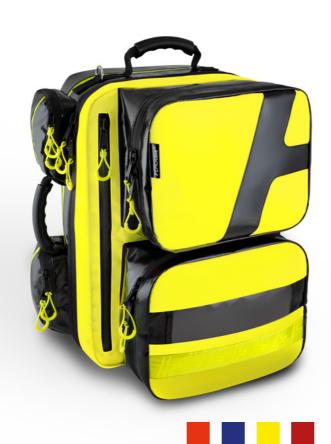

# **MEDpack Basic**

# **EMS**

Extremely durable emergency backpack EMS of the next generation in "Extra Large", made of AEROtex® – PLAN (Tarpaulin), developed for continuous use in emergency medical services. Ensures safe transport of emergency equipment with maximum carrying comfort and especially large capacity.

- Lower shell with sewn-in hook-and-loop system for 4 modular bags with hook-and-loop fastening or, alternatively, with a welded magnetic system (3 x 5 grid) for 4 matching modular bags (multicolour – 1x XL, 3x L)
- Optional supplementary modular bag set for oxygen as well as a modular bag set and precisely adapted, revised MCAL2 ampoule case for the front pockets
- Upper shell with hinged front wall as well as numerous transparent compartments and fixation loops
- 2 particularly large front pockets and a flat front compartment,
   2 small and 1 elongated side pocket
- With numerous details, such as comfort carrying handles, removable padded back carrying straps, bidirectional zippers, reinforced bottom protection and much more