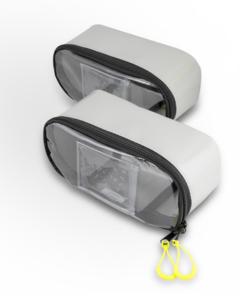

# **Modular Bag Set Standard**

# **EMS**

All MEDpacks come standard with four precisely fitting, colour-coded modular bags, which have been further optimised and are especially notable for their generous storage space.

| Colour                      | Hook-and-loop system | Magnetic system |
|-----------------------------|----------------------|-----------------|
| Container - Red             | Size L               | Grid 1 x 4      |
| Container - Luminous Yellow | Size L               | Grid 1 x 4      |
| Container - Blue            | Size L               | Grid 1 x 4      |
| Container - Grey            | Size XL              | Grid 4 x 1      |