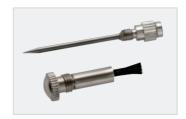

# **Neurological Reflex Hammer**

- Reusable reflex hammer according to Buck, for neurological stimulus and reflex testing, with needle and brush for sensitivity testing. Design and quality quarantee comfort, safety and reliability to the user.
- Particularly suitable for neurology as well as general medical practice needs and emergency medical service
- Lightweight model, with stable handle
- Made from a zinc alloy
- · Integrated additional instruments for sensitivity testing

# Now available

Further information at a glance!

With unscrewable additional instruments

Small rubber tip for eliciting reflexes in the tendons of flexor muscles

Large rubber tip for the large

Application example