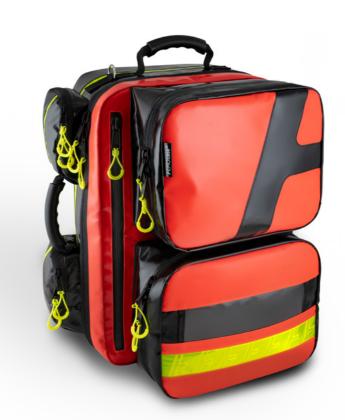

# **EMS**

Our AEROcase® – Modular System consists of our PROpack Emergency Backpack or the PRObag Emergency bag, along with a wide range of customizable modular bags and containers. Thanks to the system's exceptional flexibility and organisation, your emergency bag becomes a personal game of Tetris. The components are handcrafted and stand out for their durability under the toughest operating conditions.

### The new features

- □ Up to 1200 q / system lighter: weight reduction through optimized manufacturing processes
- New carrying system for added comfort: back carrying straps with improved padding, including chest strap as well as arrangement for different body shapes
- AEROcase® SMART BAGtag: integrated RFID chips (UHF, range up to 30 m) with read and write function via scanner, from the backpack down to the smallest modular bag or container – for automatic inventory control in your RFID system and much more!

### **Available from approx. Q4/2025**

Improved carrying system

Includes chest strap for a secure fit

Application example

Further information on the SMART BAGtag with RFID or NFC