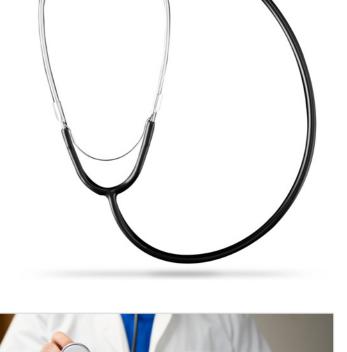

# **FEROcheck®**

# **Stethoscopes – Single Head and Dual Head**

Single head stethoscope for indirect listening of the internal organs, especially of the heart and lung, ideal for quick and frequent use. Very good sound transmission, robust workmanship, durable and latex-free. Additional variant available as a dual head stethoscope, suitable for multifunctional use and daily application. Lightweight and robust model, with high acoustic quality thanks to the ultra-sensitive membrane for transmitting high frequencies and isolating low frequencies.

- · Reusable, suitable for adults
- Easy to use
- Robust and solid workmanship, particularly durable
- · Very good sound transmission due to PVC tubing
- Also for use with a sphygmomanometer, such as the AEROcheck® Aneroid Sphygmomanometers

### Now available

Further information at a glance!

Single head stethoscope

Dual head stethoscope

Application example