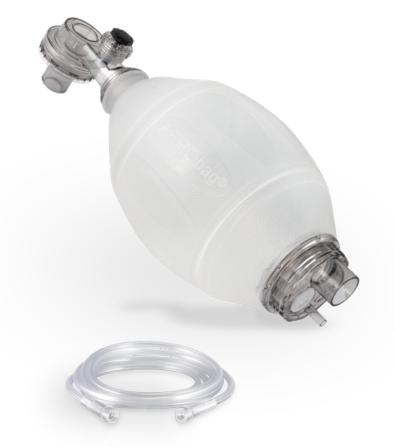

# **F**ERObag®

# Manual Resuscitator Sets | SEBS

# NEW QUALITY IN THE SINGLE-USE SECTOR

High-quality SEBS manual resuscitators, available as a set: consisting of resuscitator, up to 3 PVC resuscitation masks as well as reservoir bag and 2 m oxygen safety tubing. Available sets for adults, children and infants. Supplied in a carrying bag, with individually packed components.

- · High-quality and environmentally friendly SEBS material
- · Biocompatible: skin-friendly, without causing allergic reactions
- Flexible and elastic with high tear resistance
- Excellent ozone and weather resistance
- Latex- and phthalate-free components (only the O<sub>2</sub> tubing contains PHT / DINP)
- Easy handling and secure hold thanks to the easy-to-grip surface structure
- Precision-fit connectors in accordance with DIN EN ISO 5356
- With rotatable patient connection cone, pressure relief valve, all-in-one intake valve with integrated reservoir valve and separate connection for 6 mm oxygen tubings
- Powerful, user-friendly and patient-orientated as well as robust even under the toughest operating conditions combined with a high level of
  ease of use
- Very responsive bag with minimal mechanical resistance

### Now available

A complete overview of all manual resuscitator sets can be found here!

Application example

Different mask sizes available Applie