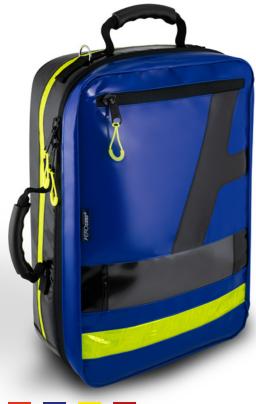

# **New Standard Colour – Luminous Red (RAL 3024)**

WEARBAG | RPL1C | RBS1 | RBM1 | RBL1

Our proven clothing bag of the EMS+ series as well as the emergency backpack and emergency bags of the First Responder series are now available in Luminous Red! These eye-catching companions ensure maximum visibility and safety in critical situations.