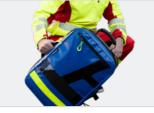

# **Modular System 3.0**

# **EMS**

Our AEROcase® – Modular System consists of our PROpack Emergency Backpack or the PRObag Emergency bag, along with a wide range of customizable modular bags and containers. Thanks to the system's exceptional flexibility and organisation, your emergency bag becomes a personal game of Tetris. The components are handcrafted and stand out for their durability under the toughest operating conditions.

### The new features

- □ Up to 1200 q / system lighter: weight reduction through optimized manufacturing processes
- New carrying system for added comfort: back carrying straps with improved padding, including chest strap as well as arrangement for different body shapes
- AEROcase® SMART BAGtag: integrated RFID chips (UHF, range up to 30 m) with read and write function via scanner, from the backpack down to the smallest modular bag or container – for automatic inventory control in your RFID system and much more!

### **Available from approx. Q4/2025**

Improved carrying system

Includes chest strap for a secure fit

Application example

Further information on the SMART BAGtag with RFID or NFC