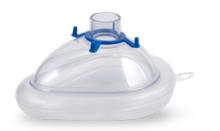

# **F**ERObag®

# Manual Resuscitator Sets | SEBS

# NEW QUALITY IN THE SINGLE-USE SECTOR

High-quality SEBS manual resuscitators, available as a set: consisting of resuscitator, up to 3 PVC resuscitation masks as well as reservoir bag and 2 m oxygen safety tubing. Available sets for adults, children and infants. Supplied in a carrying bag, with individually packed components.

- · High-quality and environmentally friendly SEBS material
- · Biocompatible: skin-friendly, without causing allergic reactions
- Flexible and elastic with high tear resistance
- Excellent ozone and weather resistance
- Latex- and phthalate-free components (only the O<sub>2</sub> tubing contains PHT / DINP)
- Easy handling and secure hold thanks to the easy-to-grip surface structure
- Precision-fit connectors in accordance with DIN EN ISO 5356
- With rotatable patient connection cone, pressure relief valve, all-in-one intake valve with integrated reservoir valve and separate connection for 6 mm oxygen tubings
- Powerful, user-friendly and patient-orientated as well as robust even under the toughest operating conditions combined with a high level of
  ease of use
- Very responsive bag with minimal mechanical resistance

### Now available

A complete overview of all manual resuscitator sets can be found here!

Application example

Different mask sizes available Applie