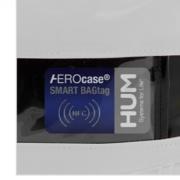

### The new features

- □ Up to 1200 q / system lighter: weight reduction through optimized manufacturing processes
- New carrying system for added comfort: back carrying straps with improved padding, including chest strap as well as arrangement for different body shapes
- AEROcase® SMART BAGtag: integrated RFID chips (UHF, range up to 30 m) with read and write function via scanner, from the backpack down to the smallest modular bag or container – for automatic inventory control in your RFID system and much more!

### **Available from approx. Q4/2025**

Improved carrying system

Includes chest strap for a secure fit

Application example

Further information on the SMART BAGtag with RFID or NFC