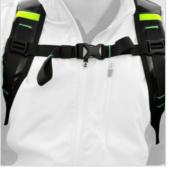

### The new features

- □ Up to 1200 q / system lighter: weight reduction through optimized manufacturing processes
- New carrying system for added comfort: back carrying straps with improved padding, including chest strap as well as arrangement for different body shapes
- AEROcase® SMART BAGtag: integrated RFID chips (UHF, range up to 30 m) with read and write function via scanner, from the backpack down to the smallest modular bag or container – for automatic inventory control in your RFID system and much more!

### **Available from approx. Q4/2025**

Improved carrying system

Includes chest strap for a secure fit

Application example

Further information on the SMART BAGtag with RFID or NFC

### The new features

- With hook-and-loop or magnetic system in the lower shell: We offer you maximum flexibility!
- Minimized modular bags: 4 optimised standard modular bags for more storage options as well as additional sets for oxygen, the front pockets and medication
- New carrying system for additional comfort: back carrying straps with improved padding including chest strap and arrangement for different body shapes
- Rand new design: facelift of the previous EMS Emergency Backpacks, with AEROcase® MEDpack Basic as standard model with enlarged front pockets, alternatively for specific areas of application such as SEG, AED and medication
- AEROcase® SMART BAGtag: retrofittable NFC chips for reading and writing personal data via smartphone (HF, range up to 2 m)
- All lower shells have the same design, only the upper shells indicate the different MEDpack version.

### Available from approx. Q1/2026

With retrofittable NFC technology

Includes chest strap for a secure fit

Application example