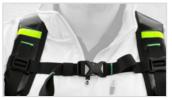

### The new features

- □ Up to 1200 q / system lighter: weight reduction through optimized manufacturing processes
- New carrying system for added comfort: back carrying straps with improved padding, including chest strap as well as arrangement for different body shapes
- AEROcase® SMART BAGtag: integrated RFID chips (UHF, range up to 30 m) with read and write function via scanner, from the backpack down to the smallest modular bag or container – for automatic inventory control in your RFID system and much more!

### **Available from approx. Q4/2025**

Improved carrying system

Includes chest strap for a secure fit

Application example

Further information on the SMART BAGtag with RFID or NFC