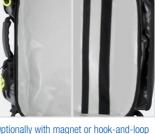

### The new features

- With hook-and-loop or magnetic system in the lower shell: We offer you maximum flexibility!
- Minimized modular bags: 4 optimised standard modular bags for more storage options as well as additional sets for oxygen, the front pockets and medication
- New carrying system for additional comfort: back carrying straps with improved padding including chest strap and arrangement for different body shapes
- Rand new design: facelift of the previous EMS Emergency Backpacks, with AEROcase® MEDpack Basic as standard model with enlarged front pockets, alternatively for specific areas of application such as SEG, AED and medication
- AEROcase® SMART BAGtag: retrofittable NFC chips for reading and writing personal data via smartphone (HF, range up to 2 m)
- All lower shells have the same design, only the upper shells indicate the different MEDpack version.

- Lower shell with sewn-in hook-and-loop system for 4 modular bags with hook-and-loop fastening or, alternatively, with a welded magnetic system (3 x 5 grid) for 4 matching modular bags (multicolour – 1x XL, 3x L)
- Optional supplementary modular bag set for oxygen as well as a modular bag set and precisely adapted, revised MCAL2 ampoule case for the front pockets
- Upper shell with hinged front wall as well as numerous transparent compartments and fixation loops
- 2 particularly large front pockets and a flat front compartment,
   2 small and 1 elongated side pocket
- With numerous details, such as comfort carrying handles, removable padded back carrying straps, bidirectional zippers, reinforced bottom protection and much more

- Lower shell with sewn-in hook-and-loop system for 4 modular bags with hook and loop fastening or, alternatively, with a welded magnetic system (3 x 5 grid) for 4 matching modular bags (multicolour – 1x XL, 3x L)
- Optional supplementary modular bag set for oxygen
- Inside of the lid with various compartments and loops, suitable for documentation such as medical emergency triage tags (Met-Tags), for small equipment and pens
- With flat front compartment, suitable for e.g. clipboard
- With numerous details, such as comfort carrying handles, removable padded back carrying straps, bidirectional zippers, reinforced bottom protection and much more

- Lower shell with sewn-in hook-and-loop system for 4 modular bags with hook-and-loop fastening or, alternatively, with a welded magnetic system (3 x 5 grid) for 4 matching modular bags (multicolour – 1x XL, 3x I)
- Optional supplementary modular bag set for oxygen
- Upper shell with hinged front wall as well as numerous transparent compartments and fixation loops
- Large AED front pocket, further small front pocket as well as 2 small and 1 elongated side pocket
- With numerous details, such as comfort carrying handles, removable padded back carrying straps, bidirectional zippers, reinforced bottom protection and much more

- Lower shell with sewn-in hook-and-loop system for 4 modular bags with hook-and-loop fastening or, alternatively, with a welded magnetic system (3 x 5 grid) for 4 matching modular bags (multicolour – 1x XL, 3x I)
- Optional supplementary modular bag set for oxygen as well as a modular bag set for the front pockets
- Upper shell with hinged front wall as well as numerous transparent compartments and fixation loops
- Quick access slide-in compartment for MCAL2 ampoule case with further small front pocket and a flat front compartment, 2 small and 1 elongated side pocket
- With numerous details, such as comfort carrying handles, removable padded back carrying straps, bidirectional zippers, reinforced bottom protection and much more