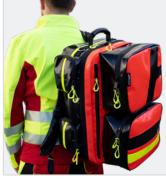

# **EMS**

Our AEROcase® – Modular System consists of our PROpack Emergency Backpack or the PRObag Emergency bag, along with a wide range of customizable modular bags and containers. Thanks to the system's exceptional flexibility and organisation, your emergency bag becomes a personal game of Tetris. The components are handcrafted and stand out for their durability under the toughest operating conditions.

# **EMS**

Extremely durable emergency backpack EMS of the next generation in "Extra Large", made of AEROtex® – PLAN (Tarpaulin), developed for continuous use in emergency medical services. Ensures safe transport of emergency equipment with maximum carrying comfort and especially large capacity.