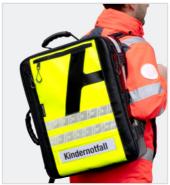

# **EMS**

Extremely durable emergency backpack EMS of the next generation in "Extra Large", made of AEROtex® – PLAN (Tarpaulin), developed for continuous use in emergency medical services. Ensures safe transport of emergency equipment with maximum carrying comfort and especially large capacity.

- Lower shell with sewn-in hook-and-loop system for 4 modular bags with hook-and-loop fastening or, alternatively, with a welded magnetic system (3 x 5 grid) for 4 matching modular bags (multicolour – 1x XL, 3x L)
- Optional supplementary modular bag set for oxygen as well as a modular bag set and precisely adapted, revised MCAL2 ampoule case for the front pockets
- Upper shell with hinged front wall as well as numerous transparent compartments and fixation loops
- 2 particularly large front pockets and a flat front compartment,
   2 small and 1 elongated side pocket
- With numerous details, such as comfort carrying handles, removable padded back carrying straps, bidirectional zippers, reinforced bottom protection and much more

# Further development to the "MPXL1C"