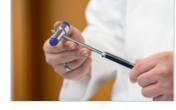

# **Stethoscopes – Single Head and Dual Head**

Single head stethoscope for indirect listening of the internal organs, especially of the heart and lung, ideal for quick and frequent use. Very good sound transmission, robust workmanship, durable and latex-free. Additional variant available as a dual head stethoscope, suitable for multifunctional use and daily application. Lightweight and robust model, with high acoustic quality thanks to the ultra-sensitive membrane for transmitting high frequencies and isolating low frequencies.

- · Reusable, suitable for adults
- Easy to use
- Robust and solid workmanship, particularly durable
- · Very good sound transmission due to PVC tubing
- Also for use with a sphygmomanometer, such as the AEROcheck® Aneroid Sphygmomanometers

### Now available

Further information at a glance!

Single head stethoscope

Dual head stethoscope

Application example