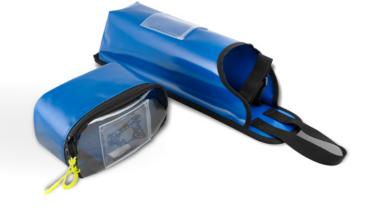

# **Modular Bag MCAL 2.0 Ampoule Case**

# **EMS**

Ampoule case of the next generation in "Large" made of AEROtex® -PLAN (Tarpaulin) for the shatter-proof storage of ampoules, cannulas and syringes.

- Choice of three removable ampoule rail systems
- EASY Click
- Aluminum rails (similar to the "Ulmer Koffer")
- · Stable removable divider with spacious mesh pockets for syringes, cannulas, etc.
- All-round integrated padding protects the contents from shattering
- Generous transparent window for parts list / labelling
- · Bidirectional zipper with zipper puller

### Precisely developed for the MEDpack Series - suitable for MEDpack Basic and Ampoule Front Pockets

Large ampoule case with extensive storage space

Choice of three ampoule rail systems

Divider with spacious mesh pockets

Application example