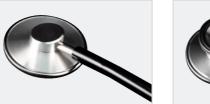

# **FEROcheck®**

# **Stethoscopes – Single Head and Dual Head**

Single head stethoscope for indirect listening of the internal organs, especially of the heart and lung, ideal for quick and frequent use. Very good sound transmission, robust workmanship, durable and latex-free. Additional variant available as a dual head stethoscope, suitable for multifunctional use and daily application. Lightweight and robust model, with high acoustic quality thanks to the ultra-sensitive membrane for transmitting high frequencies and isolating low frequencies.

- · Reusable, suitable for adults
- Easy to use
- Robust and solid workmanship, particularly durable
- · Very good sound transmission due to PVC tubing
- Also for use with a sphygmomanometer, such as the AEROcheck® Aneroid Sphygmomanometers

### Now available

Further information at a glance!

Single head stethoscope

Dual head stethoscope

Application example