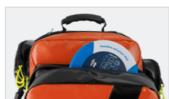

# **MEDpack Basic**

# **EMS**

Extremely durable emergency backpack EMS of the next generation in "Extra Large", made of AEROtex® – PLAN (Tarpaulin), developed for continuous use in emergency medical services. Ensures safe transport of emergency equipment with maximum carrying comfort and especially large capacity.

- Lower shell with sewn-in hook-and-loop system for 4 modular bags with hook-and-loop fastening or, alternatively, with a welded magnetic system (3 x 5 grid) for 4 matching modular bags (multicolour – 1x XL, 3x L)
- Optional supplementary modular bag set for oxygen as well as a modular bag set and precisely adapted, revised MCAL2 ampoule case for the front pockets
- Upper shell with hinged front wall as well as numerous transparent compartments and fixation loops
- 2 particularly large front pockets and a flat front compartment,
   2 small and 1 elongated side pocket
- With numerous details, such as comfort carrying handles, removable padded back carrying straps, bidirectional zippers, reinforced bottom protection and much more

# Further development to the "MPXL1C"