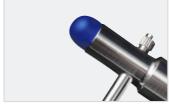

# **Neurological Reflex Hammer**

- Reusable reflex hammer according to Buck, for neurological stimulus and reflex testing, with needle and brush for sensitivity testing. Design and quality quarantee comfort, safety and reliability to the user.
- Particularly suitable for neurology as well as general medical practice needs and emergency medical service
- Lightweight model, with stable handle
- Made from a zinc alloy
- · Integrated additional instruments for sensitivity testing

# Now available

Further information at a glance!

With unscrewable additional instruments

Small rubber tip for eliciting reflexes in the tendons of flexor muscles

Large rubber tip for the large

Application example