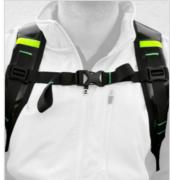

### The new features

- □ Up to 1200 q / system lighter: weight reduction through optimized manufacturing processes
- New carrying system for added comfort: back carrying straps with improved padding, including chest strap as well as arrangement for different body shapes
- AEROcase® SMART BAGtag: integrated RFID chips (UHF, range up to 30 m) with read and write function via scanner, from the backpack down to the smallest modular bag or container – for automatic inventory control in your RFID system and much more!

### **Available from approx. Q4/2025**

Improved carrying system

Includes chest strap for a secure fit

Application example

Further information on the SMART BAGtag with RFID or NFC