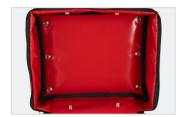

- Lower shell with sewn-in hook-and-loop system for 4 modular bags with hook-and-loop fastening or, alternatively, with a welded magnetic system (3 x 5 grid) for 4 matching modular bags (multicolour – 1x XL, 3x L)
- Optional supplementary modular bag set for oxygen as well as a modular bag set and precisely adapted, revised MCAL2 ampoule case for the front pockets
- Upper shell with hinged front wall as well as numerous transparent compartments and fixation loops
- 2 particularly large front pockets and a flat front compartment,
   2 small and 1 elongated side pocket
- With numerous details, such as comfort carrying handles, removable padded back carrying straps, bidirectional zippers, reinforced bottom protection and much more

- Lower shell with sewn-in hook-and-loop system for 4 modular bags with hook and loop fastening or, alternatively, with a welded magnetic system (3 x 5 grid) for 4 matching modular bags (multicolour – 1x XL, 3x L)
- Optional supplementary modular bag set for oxygen
- Inside of the lid with various compartments and loops, suitable for documentation such as medical emergency triage tags (Met-Tags), for small equipment and pens
- With flat front compartment, suitable for e.g. clipboard
- With numerous details, such as comfort carrying handles, removable padded back carrying straps, bidirectional zippers, reinforced bottom protection and much more

- Lower shell with sewn-in hook-and-loop system for 4 modular bags with hook-and-loop fastening or, alternatively, with a welded magnetic system (3 x 5 grid) for 4 matching modular bags (multicolour – 1x XL, 3x I)
- Optional supplementary modular bag set for oxygen
- Upper shell with hinged front wall as well as numerous transparent compartments and fixation loops
- Large AED front pocket, further small front pocket as well as 2 small and 1 elongated side pocket
- With numerous details, such as comfort carrying handles, removable padded back carrying straps, bidirectional zippers, reinforced bottom protection and much more

- Lower shell with sewn-in hook-and-loop system for 4 modular bags with hook-and-loop fastening or, alternatively, with a welded magnetic system (3 x 5 grid) for 4 matching modular bags (multicolour – 1x XL, 3x I)
- Optional supplementary modular bag set for oxygen as well as a modular bag set for the front pockets
- Upper shell with hinged front wall as well as numerous transparent compartments and fixation loops
- Quick access slide-in compartment for MCAL2 ampoule case with further small front pocket and a flat front compartment, 2 small and 1 elongated side pocket
- With numerous details, such as comfort carrying handles, removable padded back carrying straps, bidirectional zippers, reinforced bottom protection and much more