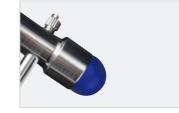

# **Neurological Reflex Hammer**

- Reusable reflex hammer according to Buck, for neurological stimulus and reflex testing, with needle and brush for sensitivity testing. Design and quality quarantee comfort, safety and reliability to the user.
- Particularly suitable for neurology as well as general medical practice needs and emergency medical service
- Lightweight model, with stable handle
- Made from a zinc alloy
- · Integrated additional instruments for sensitivity testing

# Now available

Further information at a glance!

With unscrewable additional instruments

Small rubber tip for eliciting reflexes in the tendons of flexor muscles

Large rubber tip for the large

Application example