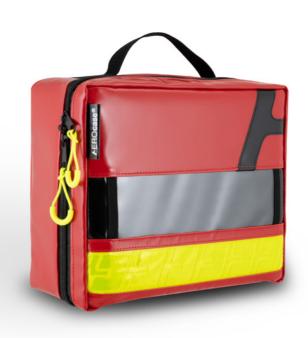

# **Modular Bag MCAL 2.0 Ampoule Case**

# **EMS**

Ampoule case of the next generation in "Large" made of AEROtex® -PLAN (Tarpaulin) for the shatter-proof storage of ampoules, cannulas and syringes.

- Choice of three removable ampoule rail systems
- EASY Click
- Aluminum rails (similar to the "Ulmer Koffer")
- · Stable removable divider with spacious mesh pockets for syringes, cannulas, etc.
- All-round integrated padding protects the contents from shattering
- Generous transparent window for parts list / labelling
- · Bidirectional zipper with zipper puller

### Precisely developed for the MEDpack Series - suitable for MEDpack Basic and Ampoule Front Pockets

Large ampoule case with extensive storage space

Choice of three ampoule rail systems

Divider with spacious mesh pockets