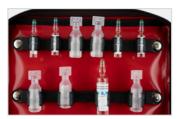

# **Modular Bag MCAL 2.0 Ampoule Case**

# **EMS**

Ampoule case of the next generation in "Large" made of AEROtex® -PLAN (Tarpaulin) for the shatter-proof storage of ampoules, cannulas and syringes.

- Choice of three removable ampoule rail systems
- EASY Click
- Aluminum rails (similar to the "Ulmer Koffer")
- · Stable removable divider with spacious mesh pockets for syringes, cannulas, etc.
- All-round integrated padding protects the contents from shattering
- Generous transparent window for parts list / labelling
- · Bidirectional zipper with zipper puller

### Precisely developed for the MEDpack Series - suitable for MEDpack Basic and Ampoule Front Pockets

Large ampoule case with extensive storage space

Choice of three ampoule rail systems

Divider with spacious mesh pockets