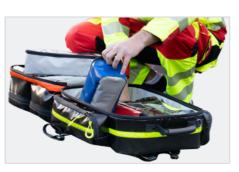

# **EMS**

Our AEROcase® – Modular System consists of our PROpack Emergency Backpack or the PRObag Emergency bag, along with a wide range of customizable modular bags and containers. Thanks to the system's exceptional flexibility and organisation, your emergency bag becomes a personal game of Tetris. The components are handcrafted and stand out for their durability under the toughest operating conditions.

### The new features

- □ Up to 1200 q / system lighter: weight reduction through optimized manufacturing processes
- New carrying system for added comfort: back carrying straps with improved padding, including chest strap as well as arrangement for different body shapes
- AEROcase® SMART BAGtag: integrated RFID chips (UHF, range up to 30 m) with read and write function via scanner, from the backpack down to the smallest modular bag or container – for automatic inventory control in your RFID system and much more!

### **Available from approx. Q4/2025**

Improved carrying system

Includes chest strap for a secure fit

Application example

Further information on the SMART BAGtag with RFID or NFC